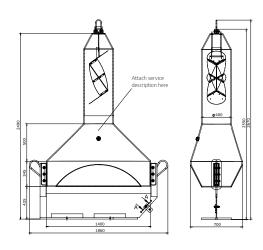

The floating body is made of polyethylene, is produced by rotational moulding and is foamed with PUR. The floating body is durable, colour-fast and therefore almost maintenance-free. The buoy can be supplied in standard IALA colour of red, yellow and green.

A ballast weight is attached to the lower part of the floating body. The inland waterway buoy B7 is supplied with a lifting eye and an adjustable anchor plate. Both are made of hot-dip galvanised steel. A radar reflector made of aluminium is integrated in the upper part of the buoy.

## **OPTIONAL**

• top marks according to IALA

Green

| TECHNICAL SPECIFICATIONS                |                       |  |
|-----------------------------------------|-----------------------|--|
| Ballast weight                          | 115 kg                |  |
| Float construction                      | polyethylene          |  |
| Radar reflector                         | aluminium, 2 mm thick |  |
| Counterweight, lifting and anchor plate | galvanised steel      |  |
| Mooring eye                             | RVS                   |  |

| TRANSPORT SPECIFICATIONS |        |  |
|--------------------------|--------|--|
| Net weight               | 170 kg |  |
| Shipping weight          | 200 kg |  |
|                          |        |  |