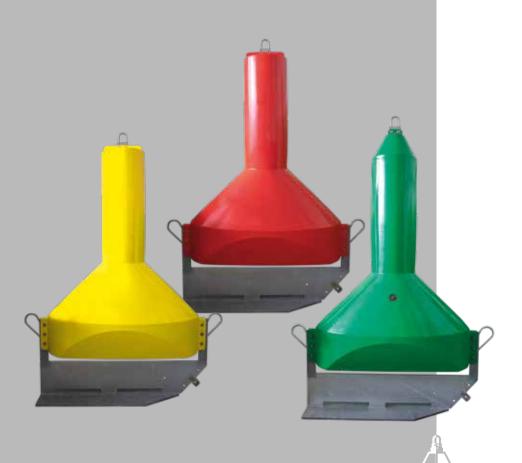

The floating body is made of polyethylene, is produced by rotational moulding and is foamed with PUR. The floating body is durable, colour-fast and therefore almost maintenance-free. The buoy can be supplied in standard IALA colour of red, yellow and green.

A ballast weight is attached to the lower part of the floating body. The inland waterway buoy B7 is supplied with a lifting eye and an adjustable anchor plate. Both are made of hot-dip galvanised steel. A radar reflector made of aluminium is integrated in the upper part of the buoy.

## **OPTIONAL**

• top marks according to IALA

Green

| TECHNICAL SPECIFICATIONS                |                       |  |
|-----------------------------------------|-----------------------|--|
| Ballast weight                          | 115 kg                |  |
| Float construction                      | polyethylene          |  |
| Radar reflector                         | aluminium, 2 mm thick |  |
| Counterweight, lifting and anchor plate | galvanised steel      |  |
| Mooring eye                             | RVS                   |  |

| ARTICLE NUMBER | ARTICLE                 | SHAPE    | COLOUR |
|----------------|-------------------------|----------|--------|
| 1-T1-Z-11-00   | Inland waterway buoy B7 | cylinder | red    |
| 1-T1-Z-22-00   | Inland waterway buoy B7 | cylinder | yellow |
| 1-T1-K-33-00   | Inland waterway buoy B7 | cone     | green  |