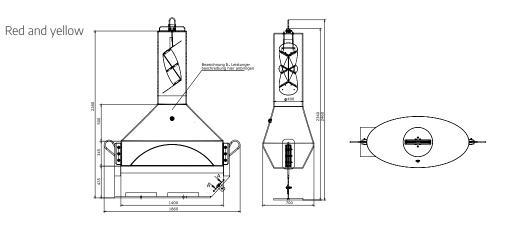

A ballast weight is attached to the lower part of the floating body. The inland waterway buoy B7 is supplied with a lifting eye and an adjustable anchor plate. Both are made of hot-dip galvanised steel. A radar reflector made of aluminium is integrated in the upper part of the buoy.

## **OPTIONAL**

• top marks according to IALA

Green

| TECHNICAL SPECIFICATIONS                |                       |  |
|-----------------------------------------|-----------------------|--|
| Ballast weight                          | 115 kg                |  |
| Float construction                      | polyethylene          |  |
| Radar reflector                         | aluminium, 2 mm thick |  |
| Counterweight, lifting and anchor plate | galvanised steel      |  |
| Mooring eye                             | RVS                   |  |

| TRANSPORT SPECIFICATIONS |        |  |
|--------------------------|--------|--|
| Net weight               | 170 kg |  |
| Shipping weight          | 200 kg |  |
|                          |        |  |