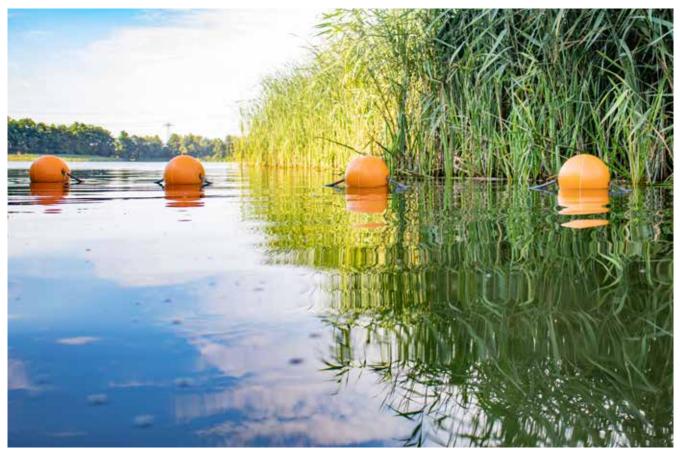

## **APPLICATION**

- as a marker buoy
- as a carrier buoy for a barrier rope
- as a sighting buoy for a guy rope
- as rope markers

| TECHNICAL SPECIFICATIONS      |         |         |
|-------------------------------|---------|---------|
| A Diameter float construction | 200 mm  | 280 mm  |
| B Centre hole diameter        | 21 mm   | 24 mm   |
| Buoyancy                      | 3,2 kg  | 8,4 kg  |
| Impact strength               | 25 kg/m | 35 kg/m |
| Weight                        | 2 kg    | 2,5 kg  |