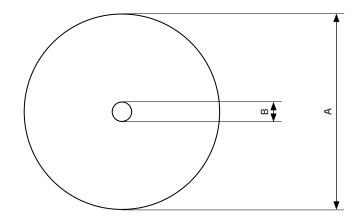

The trawl floats are available in sizes of 200 mm and 280 mm. A rope is passed through the centre hole for fastening. The trawl floats can be fixed by means of an adjusting ring or rope clamps. The pressure resistance of the ball is guaranteed up to a water depht of max. 800 m.

## **APPLICATION**

- as a marker buoy
- as a carrier buoy for a barrier rope
- as a sighting buoy for a guy rope
- as rope markers

| TECHNICAL SPECIFICATIONS      |         |         |
|-------------------------------|---------|---------|
| A Diameter float construction | 200 mm  | 280 mm  |
| B Centre hole diameter        | 21 mm   | 24 mm   |
| Buoyancy                      | 3,2 kg  | 8,4 kg  |
| Impact strength               | 25 kg/m | 35 kg/m |
| Weight                        | 2 kg    | 2,5 kg  |